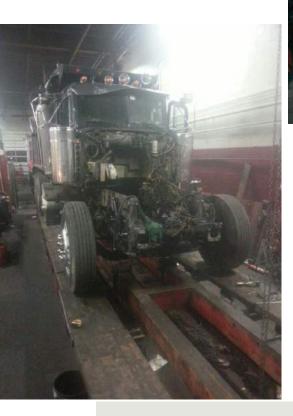

#### Frame and Equipment

- M Straightening frames
- M Repairing cracked frames
- M Installing hydraulic 5th wheels
- M Installing lift axles and provided certification
- M Replacing hydraulic cylinders

# Frame Shop