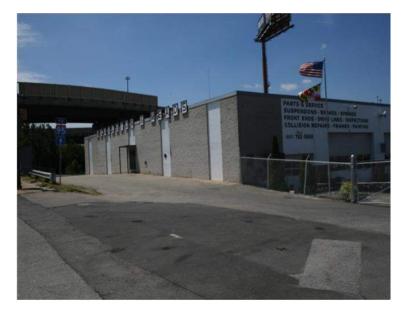

# Manover Street (pictured) 50 bays; 50,000 sq. ft.

#### Hanover Street (HQ)

- o 50 bays; 50,000 sq. ft.
- Mechanical, Lift Axle, Alignment, Frame, Collision, Paint, State Inspection