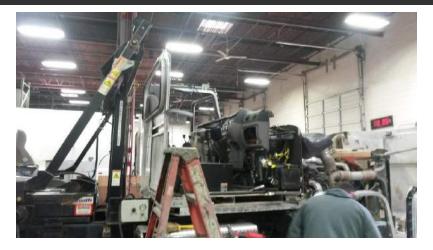

#### Mechanical Services Summary

M Service vehicles from small to large:

• Trucks, buses, emergency equipment

M Repairs start with diagnosis

- Computer software & hookups
- Decision tree analysis
- 240 years Experience
- TEXA Diagnostic Software

# Mechanical Shop