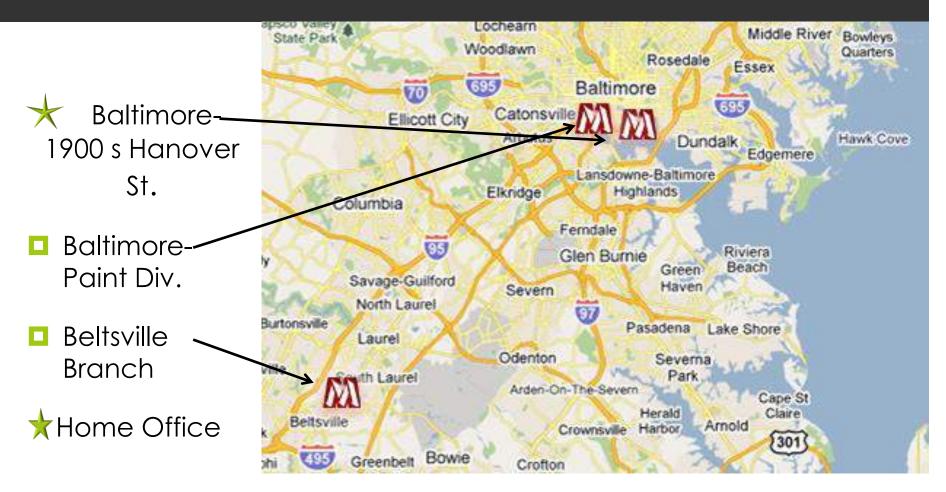

#### Our 3 Locations to Serve Customers

#### Two Baltimore Locations

### Two Baltimore Locations

#### Hanover Street (HQ)

- o 50 bays; 50,000 sq. ft.
- Mechanical, Lift Axle, Alignment, Frame, Collision, Paint, State Inspection

#### **Paint Division**

- o 10 bays; 12,000 sq. ft.
- o Collision, Paint, Media Blast

#### **Beltsville Location**

M Approximately 9,000 square feet

M PM, Mechanical Repairs, Suspension, Diagnostics, Alignments

M Located at 10850 Hanna Street, Suite L; Beltsville, MD 20705