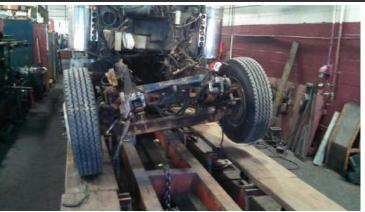

#### Frame and Equipment

- M Straightening frames
- M Repairing cracked frames
- M Installing hydraulic 5th wheels
- M Installing lift axles and provided certification
- M Replacing hydraulic cylinders

# Spring and Suspension

### Lift Axles, Including Certification

# Frame Shop