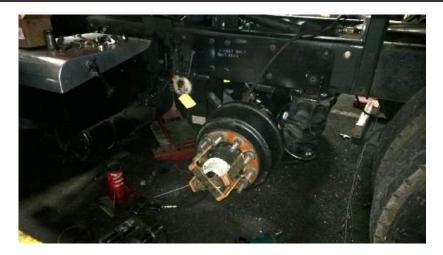

#### Frame and Equipment

- M Straightening frames
- M Repairing cracked frames
- M Installing hydraulic 5th wheels
- M Installing lift axles and provided certification
- M Replacing hydraulic cylinders

### Lift Axles, Including Certification