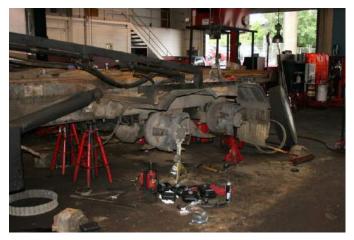

# Spring and Suspension

#### Frame and Equipment

- M Straightening frames
- M Repairing cracked frames
- M Installing hydraulic 5th wheels
- M Installing lift axles and provided certification
- M Replacing hydraulic cylinders