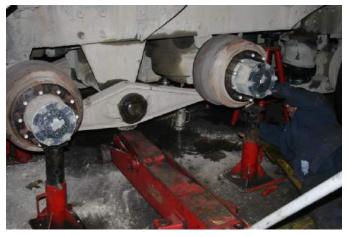

# Spring and Suspension

#### Frame and Equipment

- M Straightening frames
- M Repairing cracked frames
- M Installing hydraulic 5th wheels
- M Installing lift axles and provided certification
- M Replacing hydraulic cylinders