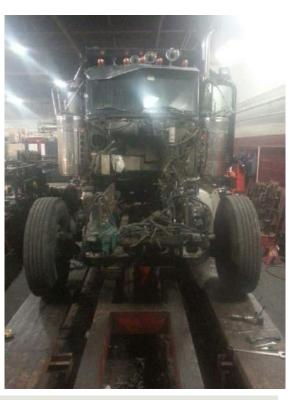

#### Frame and Equipment

- M Straightening frames
- M Repairing cracked frames
- M Installing hydraulic 5th wheels
- M Installing lift axles and provided certification
- M Replacing hydraulic cylinders

# Mechanical Shop

# Frame Shop