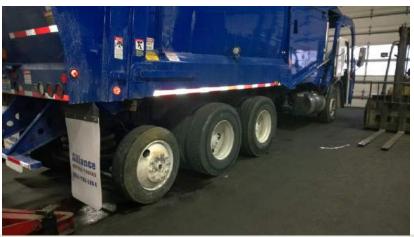

#### Mechanical Services Summary

M Service vehicles from small to large:

• Trucks, buses, emergency equipment

M Repairs start with diagnosis

- Computer software & hookups
- Decision tree analysis
- 240 years Experience
- TEXA Diagnostic Software

## Wrap-Up

Services light duty through heavy duty buses, trucks, and trailers

M 1 DC area location; 2 Baltimore area locations

M One stop shop for mechanical, collision, and paint work

M Provide OE warranty work for multiple product lines