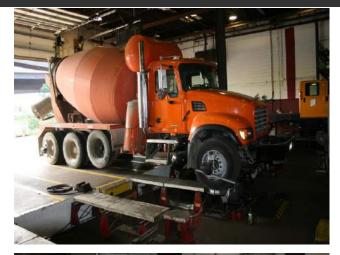

# Manover Street (pictured) 50 bays; 50,000 sq. ft.

#### Hanover Street (HQ)

- o 50 bays; 50,000 sq. ft.
- Mechanical, Lift Axle, Alignment, Frame, Collision, Paint, State Inspection