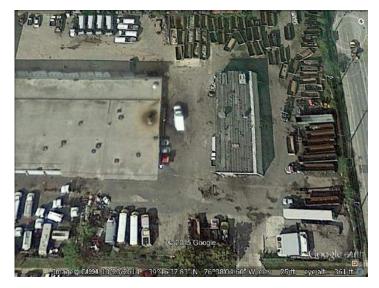

# Manover Street (pictured) 50 bays; 50,000 sq. ft.

#### Hanover Street (HQ)

- o 50 bays; 50,000 sq. ft.
- Mechanical, Lift Axle, Alignment, Frame, Collision, Paint, State Inspection